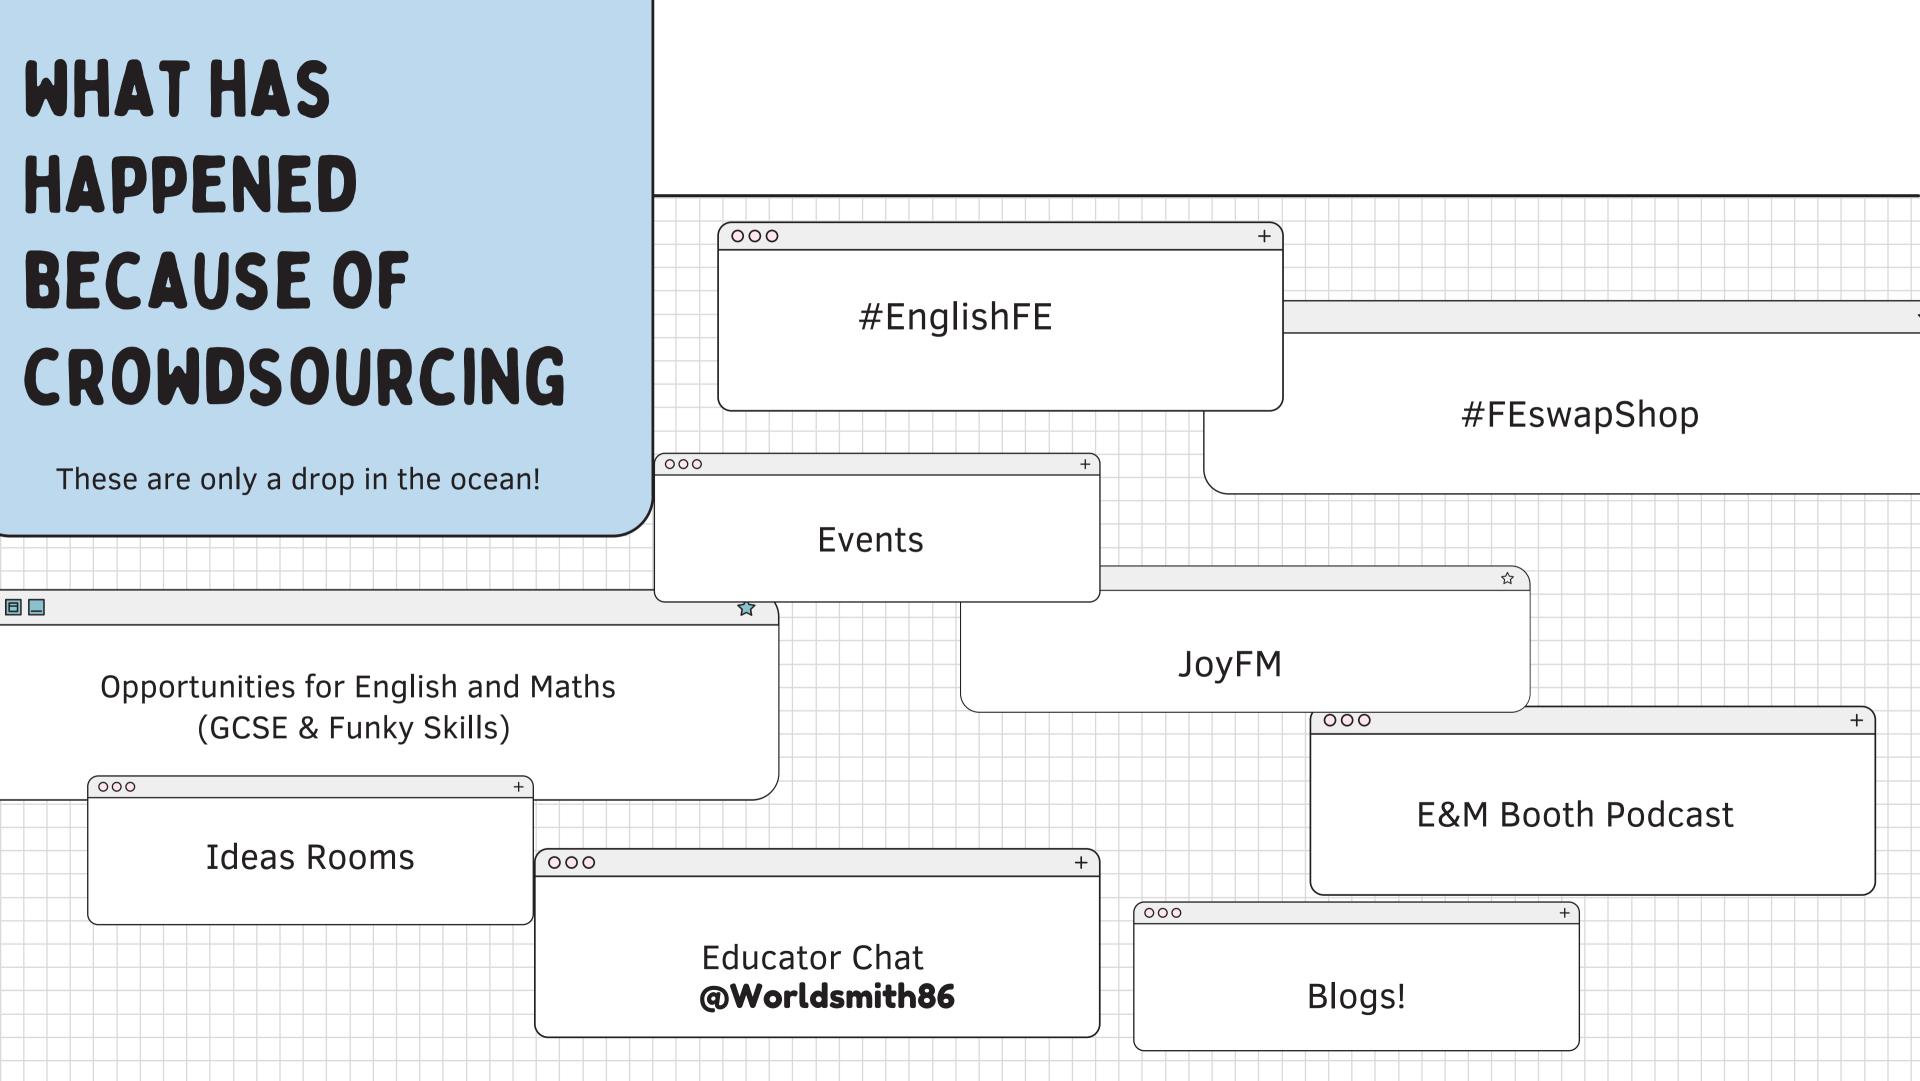

## #EnglishFE

#APConnect

PDN

Learn how to use hashtags with Teacher Tips: http://bit.ly/FEhashtags

MondayMotivation

WellbeingWednesday

**FeelGoodFriday** 

**FABfridayFM** 

**TopTipsTuesFE** 

**FEThanks** 

## PODCASTING

• 1st Birthday!

 20 min EPs of voices on the 'front line/shop floor'

English and/or Maths

Created by FE English teachers, for FE English teachers.

Adult English - GCSE Resits - ESOL - Functional Skills

## @JossKang @touchcons\_FE @ChloeFibonacci

### **FESWAPSHOP**

- For English practitioners, by English practitioners
- Incorporated all aspects of English teaching within FE setting
- Sharing good practice
- https://touchconsulting.net/the-feenglish-swap-shop/