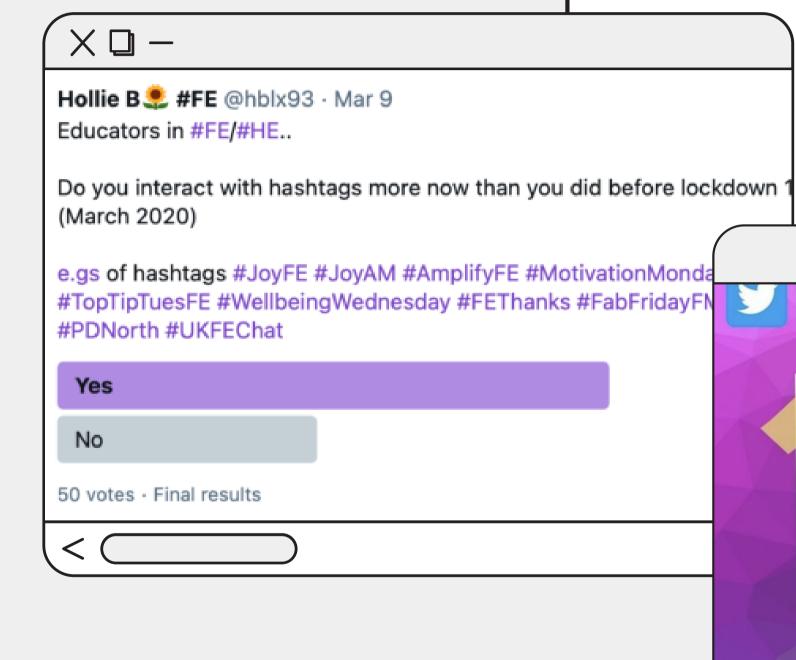

## #EnglishFE

#APConnect

PDN

Learn how to use hashtags with Teacher Tips: http://bit.ly/FEhashtags

MondayMotivation

WellbeingWednesday

**FeelGoodFriday** 

**FABfridayFM** 

**TopTipsTuesFE** 

**FEThanks** 